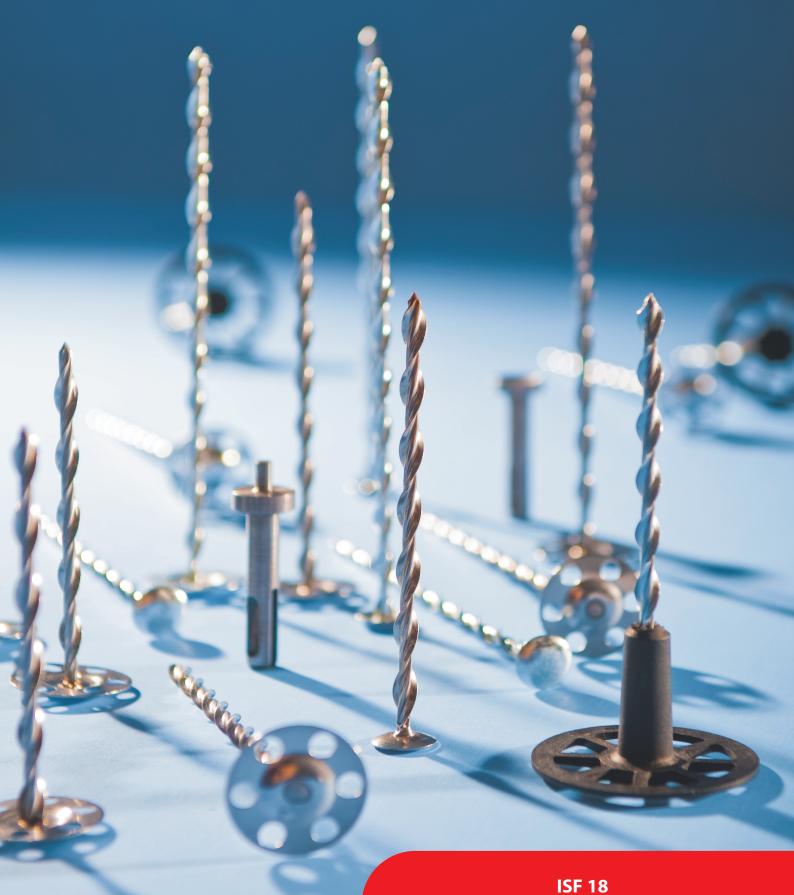

### **Description**

A spiral shafted one-piece helical anchor with an 18mm dome head suitable for insulated flat roofing applications. The anchors can be hammered in manually or by using a standard SDS hammer drill with a dedicated adapter.

The hardened cutting blades make the anchors quick and easy to use, with a self-tapping action providing a permanent, secure anchor.

#### **Benefits**

The thermally-efficient spiral shaft has a much smaller cross sectional area than that of a solid shaft of equivalent diameter to minimise disturbance to the materials being used, reducing cold bridging potential and avoiding splitting or other damage.

ISF18 anchors can be used without the need for pre-drilling, are as easy to use as conventional nail fixings and provide a firmer fix with reduced effort.

Suitable for all types of roofing board having a 6mm thick ply-face including Kingspan, Celotex, Xtratherm, Recticel and others.