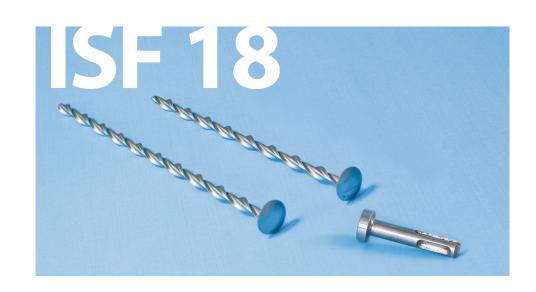

### **Description**

A spiral shafted one-piece helical anchor with an 18mm dome head suitable for insulated flat roofing applications. The anchors can be hammered in manually or by using a standard SDS hammer drill with a dedicated adapter.

ISF18 anchors can be used without the need for pre-drilling, are as easy to use as conventional nail fixings and provide a firmer fix with reduced effort.

Suitable for all types of roofing board having a 6mm thick ply-face including Kingspan, Celotex, Xtratherm, Recticel and others.