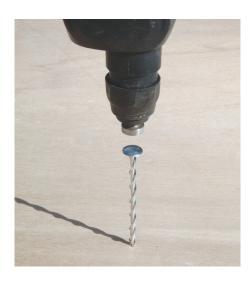

### **Description**

A spiral shafted one-piece helical anchor with an 18mm dome head suitable for insulated flat roofing applications. The anchors can be hammered in manually or by using a standard SDS hammer drill with a dedicated adapter.

# Quick guide

- **QUICK AND EASY TO USE**
- **REDUCED COLD BRIDGING**
- **FEWER FIXINGS REDUCED LABOUR**
- **ALLEVIATES SPLITTING OF JOISTS OR RAFTERS**
- HIGH DEGREE OF FIRE RESISTANCE
- **SHALLOW DOME HEAD LEAVES NO** SHARP EDGES
- **FIX WITH HAMMER OR RAPID SDS** DRILL ADAPTER
- DEPENDABLE PERFORMANCE