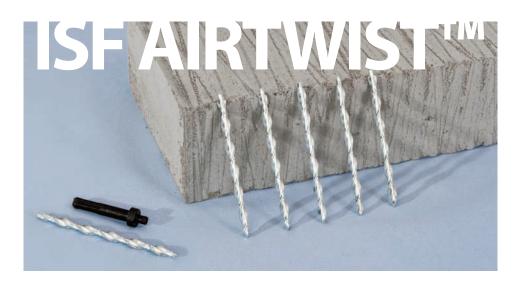

# FIXINGS FOR LIGHTWEIGHT BLOCKS

**ISF AIRTWIST** 

# Quick guide

- ANCHORS WOOD TO ALL BRANDS OF AIRCRETE
- RAPID POWER DRIVEN INSTALLATION
- SELF-TAPPING MASONRY FASTENERS
- HIGH AXIAL STRENGTH & SHEAR CAPACITY
- PATENTED HELIX CONSISTENCY
- PRECISE HELICAL INTERLOCK ANCHORAGE
- LOW COST SDS TOOLING

### Description

AirTwist<sup>™</sup> is a new high speed frame fixing that nails timber battens, frames and wall plates to Aircrete without any need to pre-drill or to plug and screw.

Using a neat SDS setting tool these lost-head nails are hammered directly through the timber and into all types of Aircrete blocks. Work-hardened helical blades force the tie to cut a self-tapping helical thread as installation proceeds.