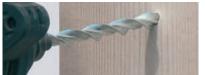

### Description

AirTwist<sup>™</sup> is a new high speed frame fixing that nails timber battens, frames and wall plates to Aircrete without any need to pre-drill or to plug and screw.

Using a neat SDS setting tool these lost-head nails are hammered directly through the timber and into all types of Aircrete blocks. Work-hardened helical blades force the tie to cut a self-tapping helical thread as installation proceeds.

#### **Benefits**

The slim helical form of the AirTwist lost-head nail alleviates timber-splitting and offers a mechanical interlock anchorage that exerts no expansive crushing stress into the Aircrete..