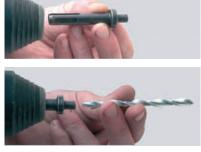

### Description

AirTwist<sup>™</sup> is a new high speed frame fixing that nails timber battens, frames and wall plates to Aircrete without any need to pre-drill or to plug and screw.

Using a neat SDS setting tool these lost-head nails are hammered directly through the timber and into all types of Aircrete blocks. Work-hardened helical blades force the tie to cut a self-tapping helical thread as installation proceeds.